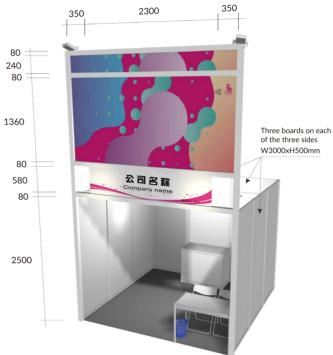

### Delivery of the Exihibition Confirmation Letter <

We will issue the Exihibition Cofirmation Letter after receiving the payment, and you have to report to the exhibition site with the confirmation.

| Facilities                              |  |  |  |
|-----------------------------------------|--|--|--|
| 2 Spot lights                           |  |  |  |
| 2 Halogen lamps                         |  |  |  |
| 1 Low cabinet (with lock)               |  |  |  |
| 1 Simple desk                           |  |  |  |
| 2 Foldable chairs                       |  |  |  |
| 1 Trash bin                             |  |  |  |
| 1 Power supply of 500W                  |  |  |  |
| 1 Carpet ( 9m²)                         |  |  |  |
| Three boards on each of the three sides |  |  |  |