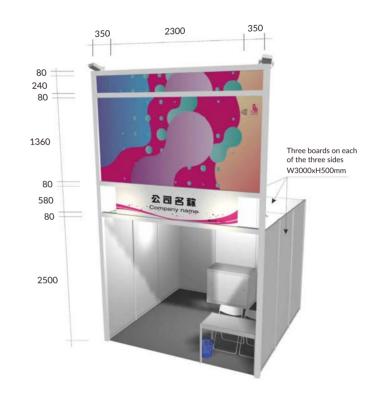

### | Facilities (Shell Scheme)

| Facilities                              |  |
|-----------------------------------------|--|
| 2 Spot lights                           |  |
| 2 Halogen lamps                         |  |
| 1 Low cabinet (with lock)               |  |
| 1 Simple desk                           |  |
| 2 Foldable chairs                       |  |
| 1 Trash bin                             |  |
| 1 Power supply of 500W                  |  |
| 1 Carpet ( 9m²)                         |  |
| Three boards on each of the three sides |  |